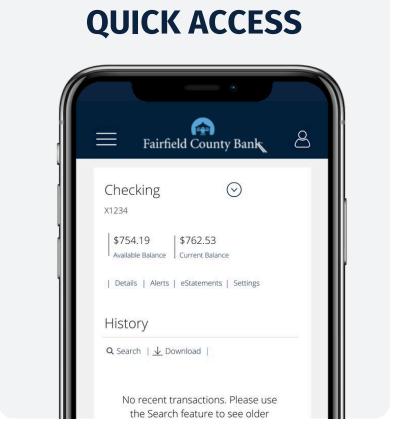

### **ACCOUNTS**

Check your balances while on-the-go.

## **QUICK BALANCES**

View account balances without signing in.

## **CONVENIENT**

Access your favorite features on the go.