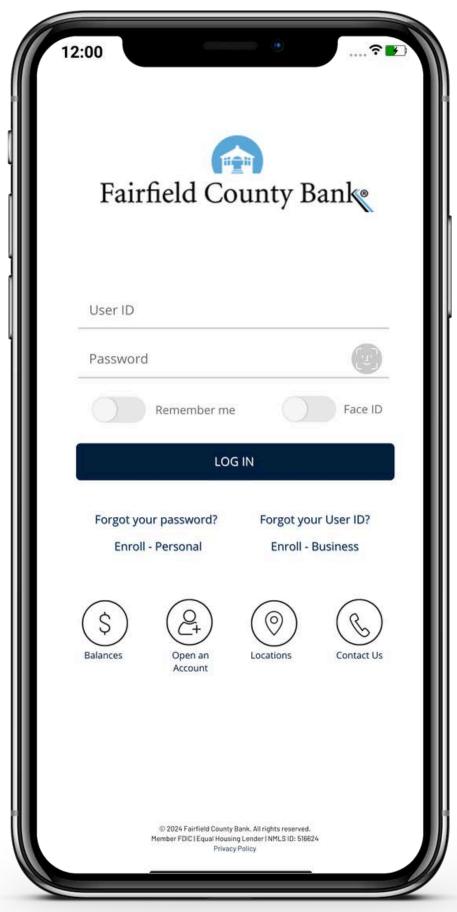

#### **BIOMETRIC LOGIN**

Secure, fast & convenient sign in experience.

# **INTUITIVE DESIGN**

A sleek, modern interface for an enhanced banking experience.

New navigation bar featuring the most commonly accessed features.

Manage all accounts virtually anytime, anywhere.