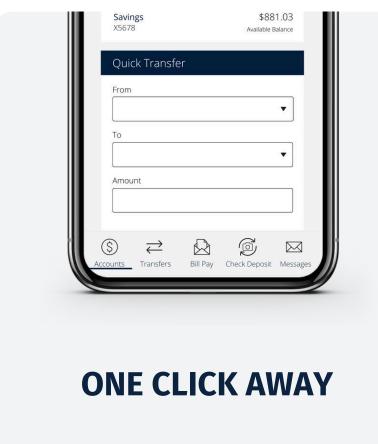

### TRANSFER FUNDS

Move money between your accounts.

# **DYNAMIC MODULES**

Simple modules to manage money and more in real-time.

## **NEW NAVIGATION**

Streamlined menus to help you navigate with ease.