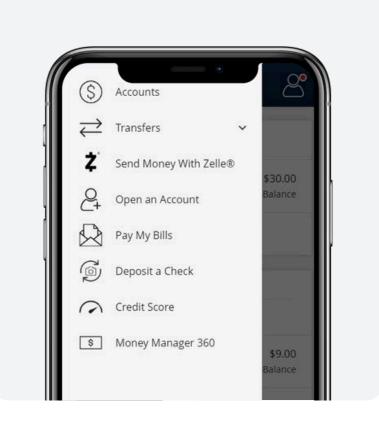

## **NEW NAVIGATION**

Streamlined menus to help you navigate with ease.

### **ACCOUNTS**

Check your balances while on-the-go.

### TRANSFER FUNDS

Move money between your accounts.

## **SEND MONEY WITH ZELLE®**

A fast, safe and easy way to send money.

## **PAY BILLS**

Easily receive, view & manage your bills.

### **CHECK DEPOSIT**

Make mobile check deposits quickly & easily view deposited items.

## **CREDIT SCORE**

Easily view your credit score - free!

### **MONEY MANAGER 360**

Track spending, savings & budgets - in one place.