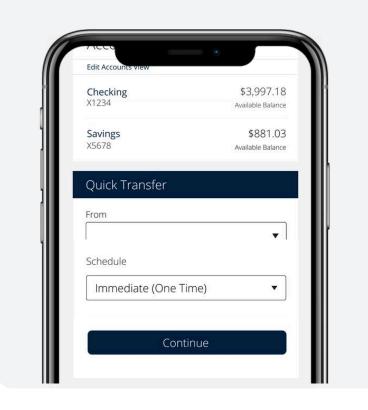

### TRANSFER FUNDS

Move money between your accounts.

# **DYNAMIC MODULES**

Simple modules to manage money and more in real-time.