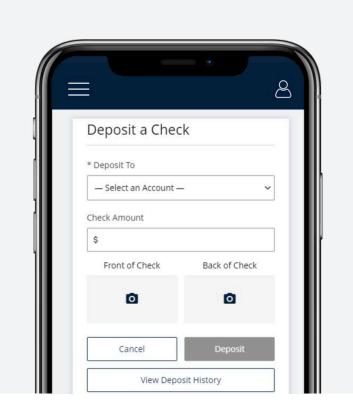

### **CHECK DEPOSIT**

Make mobile check deposits quickly & easily view deposited items.

# **EASY DEPOSITS**

Effortlessly deposit checks and instantly view all your deposited items in one convenient place.