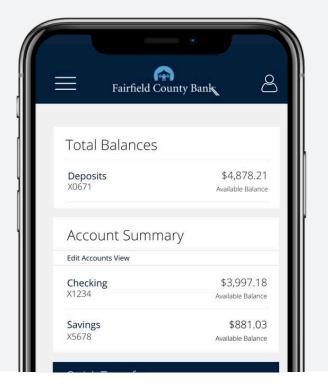

### **ACCOUNTS**

Check your balances while on-the-go.

### TRANSFER FUNDS

Move money between your accounts.

# **INTUITIVE DESIGN**

A sleek, modern interface for an enhanced banking experience.

New navigation bar featuring the most commonly accessed features.

Manage all accounts virtually anytime, anywhere.

# **DYNAMIC MODULES**

Simple modules to manage money and more in real-time.